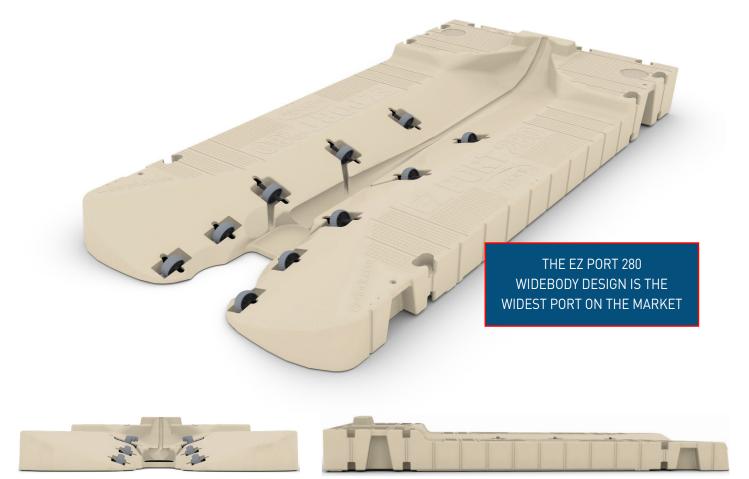

# **EZ PORT** 280

The EZ Port 280 widebody design is **the widest port on the market**, with 10" additional walkway space on each side of the craft that makes loading and unloading effortless, no matter the type of waterfront location. The EZ Port 280 is the perfect solution for those looking for an easy-to-access, drive-on port to keep their PWC high and dry in both saltwater and freshwater applications.

Designed for PWC enthusiasts, the EZ Port 280 combines EZ Dock's quality and durability with **33% more width** than our most popular PWC port. In addition, this game-changing expanded design allows for greater ease when cleaning and maintaining your PWC. The EZ Port 280 connects seamlessly with any EZ Dock system, is compatible with all existing docks, and can be secured to the shore or lakebed without a dock.