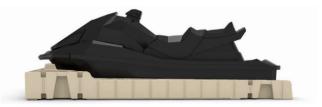

# **EZ PORT** 280

The EZ Port 280 widebody design is **the widest port on the market**, with 10" additional walkway space on each side of the craft that makes loading and unloading effortless, no matter the type of waterfront location. The EZ Port 280 is the perfect solution for those looking for an easy-to-access, drive-on port to keep their PWC high and dry in both saltwater and freshwater applications.

Designed for PWC enthusiasts, the EZ Port 280 combines EZ Dock's quality and durability with **33% more width** than our most popular PWC port. In addition, this game-changing expanded design allows for greater ease when cleaning and maintaining your PWC. The EZ Port 280 connects seamlessly with any EZ Dock system, is compatible with all existing docks, and can be secured to the shore or lakebed without a dock.

## **EZ PORT** 280