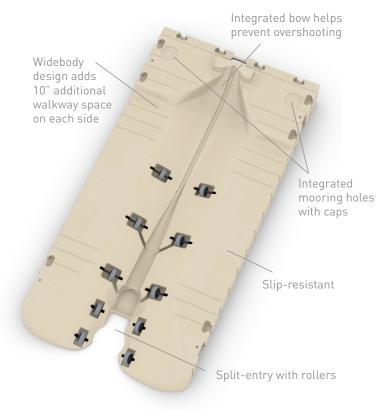

# **EZ PORT** 280

The EZ Port 280 widebody design is **the widest port on the market**, with 10" additional walkway space on each side of the craft that makes loading and unloading effortless, no matter the type of waterfront location. The EZ Port 280 is the perfect solution for those looking for an easy-to-access, drive-on port to keep their PWC high and dry in both saltwater and freshwater applications.

Designed for PWC enthusiasts, the EZ Port 280 combines EZ Dock's quality and durability with **33% more width** than our most popular PWC port. In addition, this game-changing expanded design allows for greater ease when cleaning and maintaining your PWC. The EZ Port 280 connects seamlessly with any EZ Dock system, is compatible with all existing docks, and can be secured to the shore or lakebed without a dock.

#### EZ Port 280 Features and Benefits:

- Protects PWC's from the elements wind, wakes, waves, docks, and watercrafts
- Eliminates marine growth on PWC's for less maintenance and longer product life
- More deck area makes maintenance and cleaning easy
- Built-in security features to prevent theft
- Does not need to be removed in locations where currents or wind do not affect the flow of water and ice
- Can be used in a marina with or without a dock
- Connects to virtually any dock system already in place
- Provides convenient access to PWC, no trailers or hauling the PWC out of the water
- Easy to install