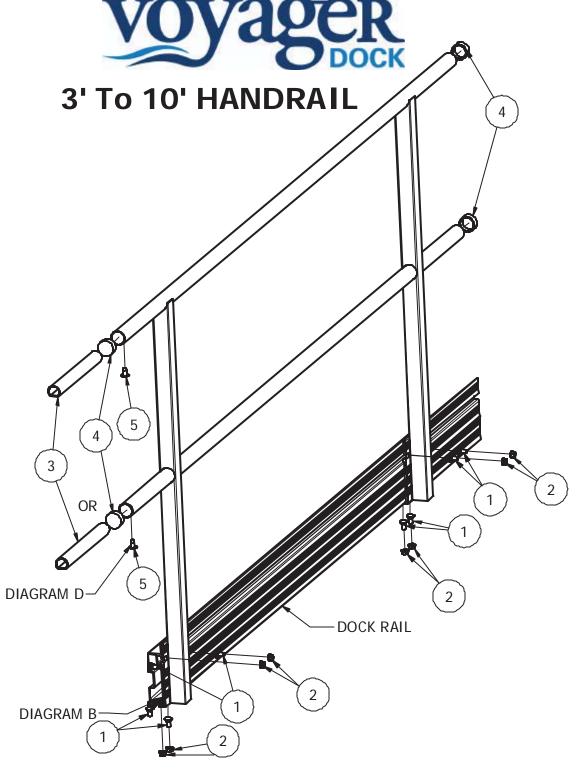

| PARTS LIST |     |             |                              |
|------------|-----|-------------|------------------------------|
| ITEM       | QTY | PART NUMBER | DESCRIPTION                  |
| 1          | 8   | HD-00059    | 3/8 X 1 SS CAR               |
| 2          | 8   | HD-00056    | 3/8 BRASS FLANGE NUT         |
| 3          | 2   | VM-117-03   | CONN TUBE                    |
| 4          | 4   | HD-00140    | CAP FOR 1 1/2" ROUND TUBE    |
| 5          | 4   | HD-00174    | #10-1 x 1" SELFTAP SCREW S/S |

## Installation procedure

The following tools will be needed: 9/16" wrench, (Phillips screw driver or cordless drill with Phillips bit when installing multiple handrails).

- 1. Insert head of carriage bolts into raceway on the underside of the dock rail and slide to desired location on dock. **Per diagram A.**
- 2. Slide handrail assembly into dock rail and put carriage bolts into bracket and attach flange nuts. Per diagram B.
- 3. Slide carriage bolt into the handrail bracket and attach flange nuts.
- **4.** Take 9/16" wrench and tighten flange nut.
- **5.** If installing single handrail attach caps onto the ends of handrail tubes. If installing multiple handrails leave caps off at this time.
- **6.** If installing multiple handrails together insert connector tube into the one end of the upper and lower hand rail tubes of the first handrail (leave half of each connector stick out).insert self tapping screw into each handrail tube and tighten up. **Per detail C.**
- **7.** Repeat step 1 for next handrail.
- 8. Slide next handrail onto dock rail and slide o nto connector tubes of first handrail.
- 9. Repeat steps 1 & 2
- **10.** Install self tapping screws into each handrail tube of secondhandrail to connector tube of first hand rail. **Per diagram D**.
- 11. Install caps onto open ends of handrail tubes.