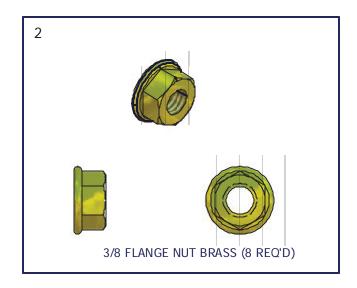

| PARTS LIST |     |             |                              |
|------------|-----|-------------|------------------------------|
| ITEM       | QTY | PART NUMBER | DESCRIPTION                  |
| 1          | 8   | HD-00059    | 3/8 X 1 SS CAR               |
| 2          | 8   | HD-00056    | 3/8 BRASS FLANGE NUT         |
| 3          | 2   | VM-117-03   | CONN TUBE                    |
| 4          | 4   | HD-00140    | CAP FOR 1 1/2" ROUND TUBE    |
| 5          | 4   | HD-00174    | #10-1 x 1" SELFTAP SCREW S/S |

## Installation procedure

The following tools will be needed: 9/16" wrench, (Phillips screw driver or cordless drill with Phillips bit when installing multiple handrails).

- 1. Insert head of carriage bolts into raceway on the underside of the dock rail and slide to desired location on dock. **Per diagram A.**
- 2. Slide handrail assembly into dock rail and put carriage bolts into bracket and attach flange nuts. Per diagram B.
- 3. Slide carriage bolt into the handrail bracket and attach flange nuts.
- **4.** Take 9/16" wrench and tighten flange nut.
- **5.** If installing single handrail attach caps onto the ends of handrail tubes. If installing multiple handrails leave caps off at this time.
- **6.** If installing multiple handrails together insert connector tube into the one end of the upper and lower hand rail tubes of the first handrail (leave half of each connector stick out).insert self tapping screw into each handrail tube and tighten up. **Per detail C.**
- **7.** Repeat step 1 for next handrail.
- 8. Slide next handrail onto dock rail and slide o nto connector tubes of first handrail.
- 9. Repeat steps 1 & 2
- **10.** Install self tapping screws into each handrail tube of secondhandrail to connector tube of first hand rail. **Per diagram D**.
- 11. Install caps onto open ends of handrail tubes.