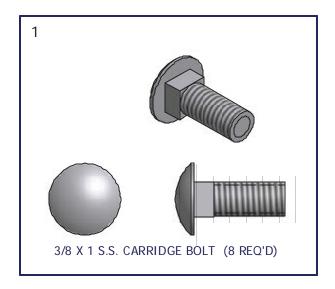

| PARTS LIST |     |             |                              |
|------------|-----|-------------|------------------------------|
| ITEM       | QTY | PART NUMBER | DESCRIPTION                  |
| 1          | 8   | HD-00059    | 3/8 X 1 SS CAR               |
| 2          | 8   | HD-00056    | 3/8 BRASS FLANGE NUT         |
| 3          | 2   | VM-117-03   | CONN TUBE                    |
| 4          | 4   | HD-00140    | CAP FOR 1 1/2" ROUND TUBE    |
| 5          | 4   | HD-00174    | #10-1 x 1" SELFTAP SCREW S/S |

## Installation procedure

The following tools will be needed: 9/16" wrench, (Phillips screw driver or cordless drill with Phillips bit when installing multiple handrails).

- 1. Insert head of carriage bolts into raceway on the underside of the dock rail and slide to desired location on dock. **Per diagram A.**
- 2. Slide handrail assembly into dock rail and put carriage bolts into bracket and attach flange nuts. Per diagram B.
- 3. Slide carriage bolt into the handrail bracket and attach flange nuts.
- **4.** Take 9/16" wrench and tighten flange nut.
- **5.** If installing single handrail attach caps onto the ends of handrail tubes. If installing multiple handrails leave caps off at this time.
- **6.** If installing multiple handrails together insert connector tube into the one end of the upper and lower hand rail tubes of the first handrail (leave half of each connector stick out).insert self tapping screw into each handrail tube and tighten up. **Per detail C.**
- **7.** Repeat step 1 for next handrail.
- 8. Slide next handrail onto dock rail and slide o nto connector tubes of first handrail.
- 9. Repeat steps 1 & 2
- **10.** Install self tapping screws into each handrail tube of secondhandrail to connector tube of first hand rail. **Per diagram D**.
- 11. Install caps onto open ends of handrail tubes.