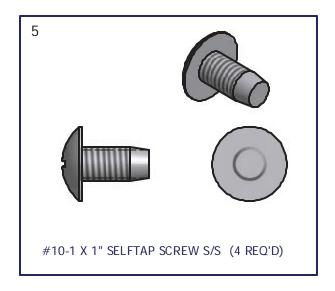

| PARTS LIST |     |             |                              |
|------------|-----|-------------|------------------------------|
| ITEM       | QTY | PART NUMBER | DESCRIPTION                  |
| 1          | 8   | HD-00059    | 3/8 X 1 SS CAR               |
| 2          | 8   | HD-00056    | 3/8 BRASS FLANGE NUT         |
| 3          | 2   | VM-117-03   | CONN TUBE                    |
| 4          | 4   | HD-00140    | CAP FOR 1 1/2" ROUND TUBE    |
| 5          | 4   | HD-00174    | #10-1 x 1" SELFTAP SCREW S/S |

## Installation procedure

The following tools will be needed: 9/16" wrench, (Phillips screw driver or cordless drill with Phillips bit when installing multiple handrails).

- 1. Insert head of carriage bolts into raceway on the underside of the dock rail and slide to desired location on dock. **Per diagram A.**
- 2. Slide handrail assembly into dock rail and put carriage bolts into bracket and attach flange nuts. Per diagram B.
- 3. Slide carriage bolt into the handrail bracket and attach flange nuts.
- **4.** Take 9/16" wrench and tighten flange nut.
- **5.** If installing single handrail attach caps onto the ends of handrail tubes. If installing multiple handrails leave caps off at this time.
- **6.** If installing multiple handrails together insert connector tube into the one end of the upper and lower hand rail tubes of the first handrail (leave half of each connector stick out).insert self tapping screw into each handrail tube and tighten up. **Per detail C.**
- **7.** Repeat step 1 for next handrail.
- 8. Slide next handrail onto dock rail and slide o nto connector tubes of first handrail.
- 9. Repeat steps 1 & 2
- **10.** Install self tapping screws into each handrail tube of secondhandrail to connector tube of first hand rail. **Per diagram D**.
- 11. Install caps onto open ends of handrail tubes.