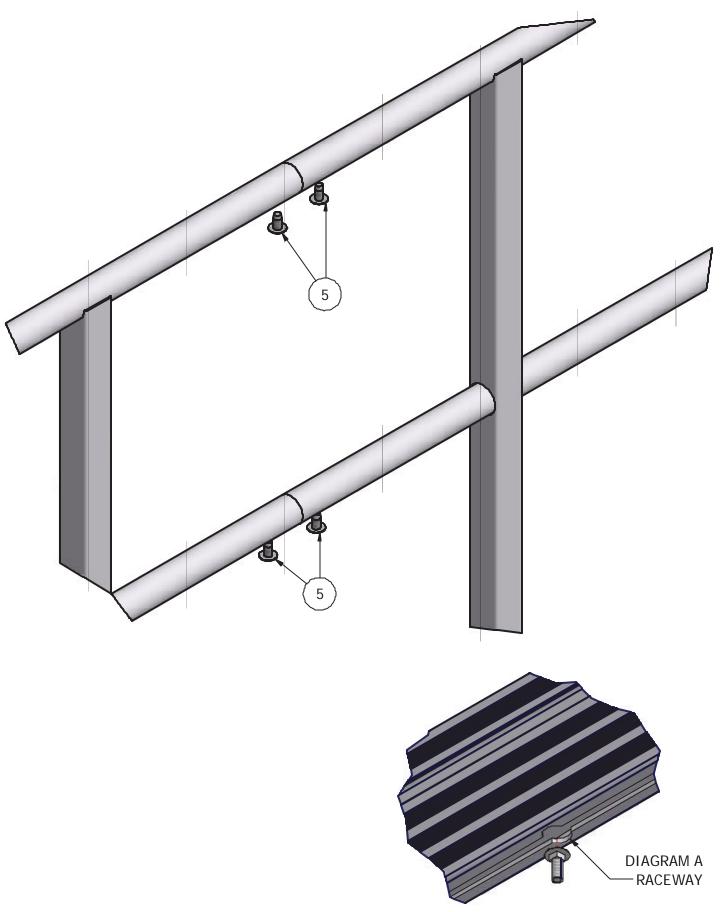

## Installation procedure

The following tools will be needed: 9/16" wrench, (Phillips screw driver or cordless drill with Phillips bit when installing multiple handrails).

- 1. Insert head of carriage bolts into raceway on the underside of the dock rail and slide to desired location on dock. **Per diagram A.**
- 2. Slide handrail assembly into dock rail and put carriage bolts into bracket and attach flange nuts. Per diagram B.
- 3. Slide carriage bolt into the handrail bracket and attach flange nuts.
- **4.** Take 9/16" wrench and tighten flange nut.
- **5.** If installing single handrail attach caps onto the ends of handrail tubes. If installing multiple handrails leave caps off at this time.
- **6.** If installing multiple handrails together insert connector tube into the one end of the upper and lower hand rail tubes of the first handrail (leave half of each connector stick out).insert self tapping screw into each handrail tube and tighten up. **Per detail C.**
- **7.** Repeat step 1 for next handrail.
- 8. Slide next handrail onto dock rail and slide o nto connector tubes of first handrail.
- 9. Repeat steps 1 & 2
- **10.** Install self tapping screws into each handrail tube of secondhandrail to connector tube of first hand rail. **Per diagram D**.
- 11. Install caps onto open ends of handrail tubes.